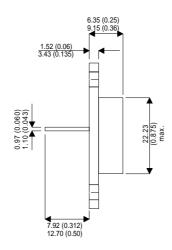

**BUW81** 

Dimensions in mm (inches).

## Hermetically sealed TO3 Metal Package.

**Bipolar NPN Device in a** 