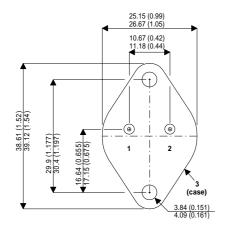

**BUW81** 

Dimensions in mm (inches).

## Hermetically sealed TO3 Metal Package.

**Bipolar NPN Device in a** 

## TO3 (TO204AA) PINOUTS

1 – Base 2 – F

2 – Emitter

Case - Collector

| Parameter                 | Test Conditions          | Min. | Тур. | Max. | Units |
|---------------------------|--------------------------|------|------|------|-------|
| V <sub>CEO</sub> *        |                          |      |      | 600  | V     |
| I <sub>C(CONT)</sub>      |                          |      |      | 10   | Α     |
| h <sub>FE</sub>           | @ 1.5/8 $(V_{ce} / I_c)$ | 8    |      |      | -     |
| f <sub>t</sub>            |                          |      |      |      | Hz    |
| P <sub>D</sub>            |                          |      |      | 80   | W     |
| * Maximum Working Voltage |                          |      |      |      |       |